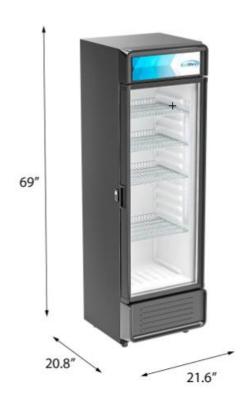

#### **Dimensions**

|  | Exterior Dimensions  | 21.6"W x 20.8"D x 69"H |
|--|----------------------|------------------------|
|  | Net Volume           | 22 cu. ft.             |
|  | Net Weight           | 136 lbs.               |
|  | Packaging Dimensions | 21.6W x 21.6"D x 69"H  |