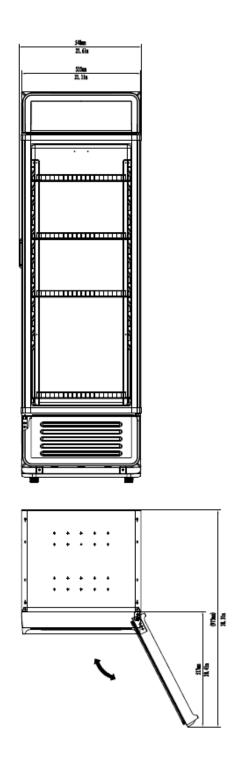

#### **Dimensions**

|  | Exterior Dimensions  | 21.6"W x 20.8"D x 69"H |
|--|----------------------|------------------------|
|  | Net Volume           | 22 cu. ft.             |
|  | Net Weight           | 136 lbs.               |
|  | Packaging Dimensions | 21.6W x 21.6"D x 69"H  |