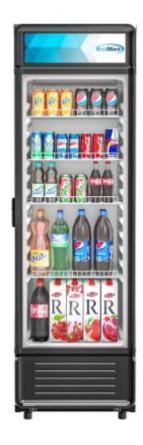

# 22 In. One-Door Merchandiser Refrigerator

MODEL # MDR-9CP

### MDR-9CP

Our system uses a more efficient airflow system to help keep food and drinks fresher, and longer which is vital for supplying customers and guests with quality goods, and the temperature control on the front makes it easy to adjust the internal temperature.

#### **Features**

- Automatic Defrost and Dynamic Cooling System.
- LED Interior Illumination.
- Double-Sided, Double-Layer Tempered Glass.
- Adjustable Shelving.